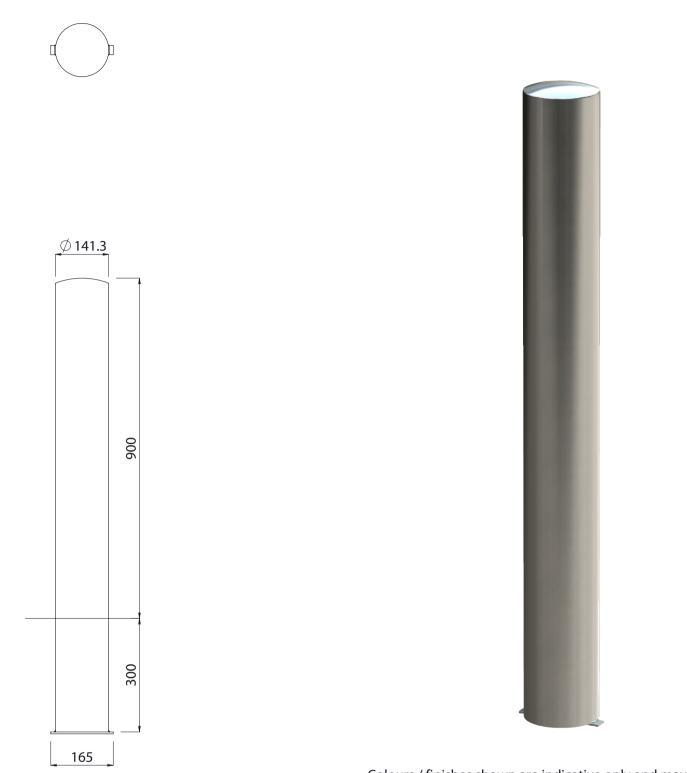

## Ø140 Steel Round Bollard Welded Cap Stainless | Fixed Inground

Colours / finishes shown are indicative only and may differ in reality.

SPECIFICATIONS

S140R-900WFEP

## FEATURES

Welded and dressed cap

Code

| couc     |                                  |             |
|----------|----------------------------------|-------------|
| Material | Stainless Steel                  | • El<br>• W |
| Height   | 900mm Above Ground               | • Si        |
|          | 300mm In-Ground (1200mm Overall) |             |
| Diameter | Ø141.3 x 3.4mm Wall Tube         |             |
| Weight   | 14 Kg                            |             |
| Mounting | Cast into Concrete 300mm Deep    |             |

- Electropolished (reflective) finish
- Welded bar for fixing into concrete
- Suitable for architectural applications

• Bollards are not supplied with installation instructions, install fastenings or footing details. These are to be specified and determined by the installing contractor for the specific requirements of each site.