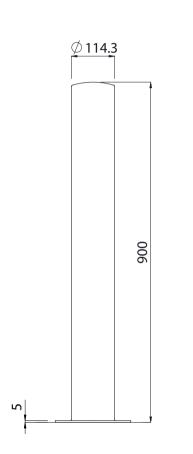

## **SPECIFICATIONS**

CodePG114D90HSSSMMaterial304 Grade Stainless SteelHeight900mm Above GroundDiameterØ114.3 x 4.5mm Wall TubeBase PlateØ200 x 5mm ThickWeight15 KgMountingBolt Down with 3 x M12 Dynabolts