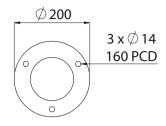

## **SPECIFICATIONS**

CodePG114D90HSSSMMaterial304 Grade Stainless SteelHeight900mm Above GroundDiameterØ114.3 x 4.5mm Wall TubeBase PlateØ200 x 5mm ThickWeight15 KgMountingBolt Down with 3 x M12 Dynabolts