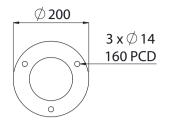

| Code       | S114R-900WFES                    |  |  |  |
|------------|----------------------------------|--|--|--|
| Material   | 304 Grade Stainless Steel        |  |  |  |
| Height     | 900mm Above Ground               |  |  |  |
| Diameter   | Ø114.3 x 3.05mm Wall Tube        |  |  |  |
| Base Plate | Ø200 x 5mm Thick                 |  |  |  |
| Weight     | 9 Kg                             |  |  |  |
| Mounting   | Bolt Down with 3 x M12 Dynabolts |  |  |  |
|            |                                  |  |  |  |