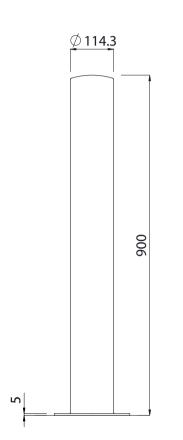

| Code       | S114R-900WFES                    |  |  |  |
|------------|----------------------------------|--|--|--|
| Material   | 304 Grade Stainless Steel        |  |  |  |
| Height     | 900mm Above Ground               |  |  |  |
| Diameter   | Ø114.3 x 3.05mm Wall Tube        |  |  |  |
| Base Plate | Ø200 x 5mm Thick                 |  |  |  |
| Weight     | 9 Kg                             |  |  |  |
| Mounting   | Bolt Down with 3 x M12 Dynabolts |  |  |  |
|            |                                  |  |  |  |