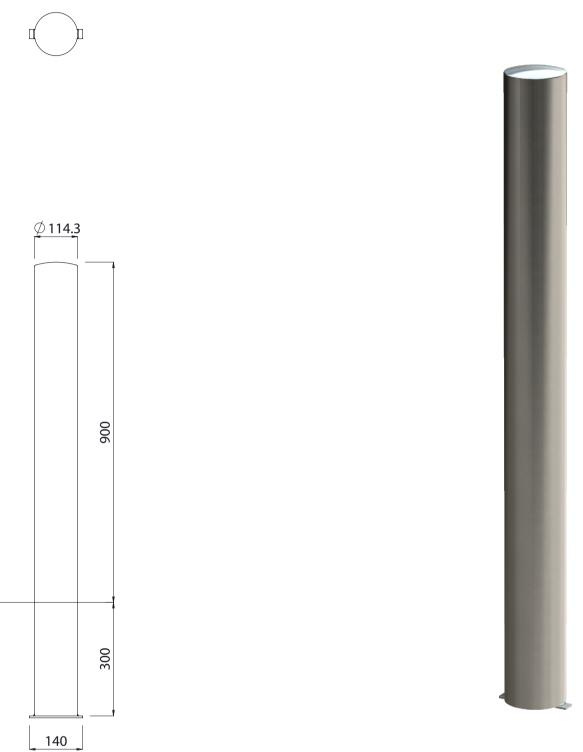

## Ø114 Steel Round Bollard Welded Cap Stainless | Fixed Inground

Colours / finishes shown are indicative only and may differ in reality.

|          | SPECIFICATIONS                   | FEATURES                                                                                             |
|----------|----------------------------------|------------------------------------------------------------------------------------------------------|
| Code     | S114R-900WFEP                    | Welded and dressed cap                                                                               |
| Material | Stainless Steel                  | <ul> <li>Electropolished (reflective) finish</li> <li>Welded bar for fixing into concrete</li> </ul> |
| Height   | 900mm Above Ground               | Suitable for architectural applications                                                              |
|          | 300mm In-Ground (1200mm Overall) |                                                                                                      |
| Diameter | Ø114.3 x 3.05mm Wall Tube        |                                                                                                      |
| Weight   | 10 Kg                            |                                                                                                      |
| Mounting | Cast into Concrete 300mm Deep    |                                                                                                      |