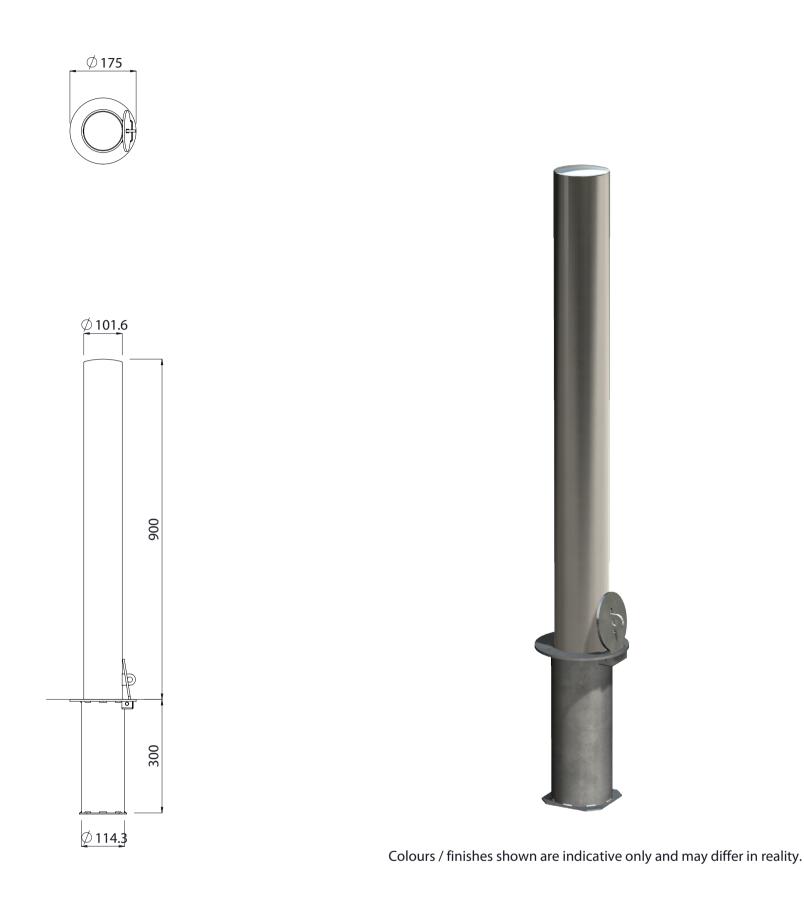

## Ø101 Steel Round Bollard Welded Cap Stainless | Removable Padlock

CDECIEICATIONS

EEATLIDEC

|          | SPECIFICATIONS                                                                | FEATURES                                                                                                                                                 |
|----------|-------------------------------------------------------------------------------|----------------------------------------------------------------------------------------------------------------------------------------------------------|
| Code     | S101R-900WFER - Stainless Steel Bollard<br>- Hot Dip Galv Socket              | <ul> <li>Removable and Padlockable bollard</li> <li>Welded and dressed cap</li> <li>Removable bollard Electropolished<br/>(reflective) finish</li> </ul> |
| Material | Stainless Steel (Removable Bollard)                                           |                                                                                                                                                          |
| Height   | 900mm Above Ground                                                            | <ul> <li>Inground socket Hot Dip Galvanised for<br/>long life</li> </ul>                                                                                 |
|          | 300mm into Socket (1200mm Overall)                                            | Wheel friendly flush closing inground                                                                                                                    |
| Diameter | Ø101.6 x 1.5mm Wall Tube                                                      | socket cover when bollard is removed                                                                                                                     |
| Weight   | 5 Kg (Removable Bollard)                                                      |                                                                                                                                                          |
| Mounting | Socket Cast into Concrete 300mm Deep<br>Bollard Lug Padlocked to Socket Cover |                                                                                                                                                          |