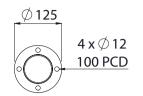

## SPECIFICATIONS

| Code       | S076R-700WFES                    |
|------------|----------------------------------|
| Material   | 304 Grade Stainless Steel        |
| Height     | 700mm Above Ground               |
| Diameter   | Ø76.2 x 1.5mm Wall Tube          |
| Base Plate | Ø125 x 6mm Thick                 |
| Weight     | 2.5 Kg                           |
| Mounting   | Bolt Down with 4 x M10 Dynabolts |