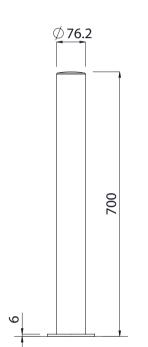

## SPECIFICATIONS

| Code       | S076R-700WFES                    |
|------------|----------------------------------|
| Material   | 304 Grade Stainless Steel        |
| Height     | 700mm Above Ground               |
| Diameter   | Ø76.2 x 1.5mm Wall Tube          |
| Base Plate | Ø125 x 6mm Thick                 |
| Weight     | 2.5 Kg                           |
| Mounting   | Bolt Down with 4 x M10 Dynabolts |