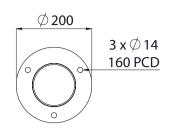

## SPECIFICATIONS

| Code       | RVIAR-880CSBS                    |
|------------|----------------------------------|
| Material   | 316 Grade Stainless Steel        |
| Height     | 880mm Above Ground               |
| Diameter   | Ø114.3 x 3.05mm Wall Tube        |
| Base Plate | Ø200 x 5mm Thick                 |
| Weight     | 10 Kg                            |
| Mounting   | Bolt Down with 3 x M12 Dynabolts |