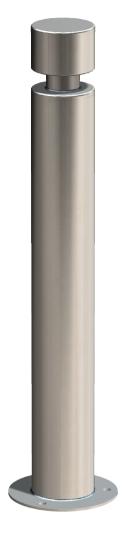

## Ø114 Steel Round Bollard Viaduct Stainless | Bolt Down

Colours / finishes shown are indicative only and may differ in reality.

## FEATURES

- Welded and dressed head with rebated collar
- Bead blasted (matt) finish
- Suitable for architectural applications

• Bollards are not supplied with installation instructions, install fastenings or footing details. These are to be specified and determined by the installing contractor for the specific requirements of each site.