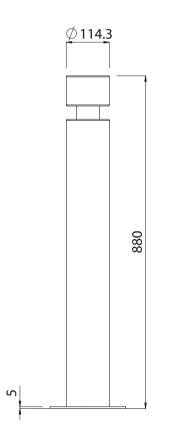

## SPECIFICATIONS

| Code       | RVIAR-880CSBS                    |
|------------|----------------------------------|
| Material   | 316 Grade Stainless Steel        |
| Height     | 880mm Above Ground               |
| Diameter   | Ø114.3 x 3.05mm Wall Tube        |
| Base Plate | Ø200 x 5mm Thick                 |
| Weight     | 10 Kg                            |
| Mounting   | Bolt Down with 3 x M12 Dynabolts |