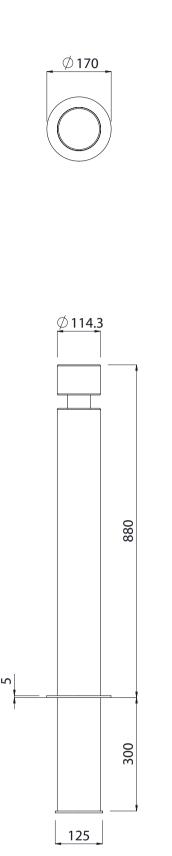

## Ø114 Steel Round Bollard Viaduct Stainless | Fixed Inground

Colours / finishes shown are indicative only and may differ in reality.

| Code       | RVIAR-880CSBPF2                  |
|------------|----------------------------------|
| Material   | 316 Grade Stainless Steel        |
| Height     | 880mm Above Ground               |
|            | 300mm In-Ground (1180mm Overall) |
| Diameter   | Ø114.3 x 3.05mm Wall Tube        |
| Base Plate | Ø170 x 5mm Thick                 |
| Weight     | 12 Kg                            |

**SPECIFICATIONS** 

Mounting Cast into Concrete 300mm Deep