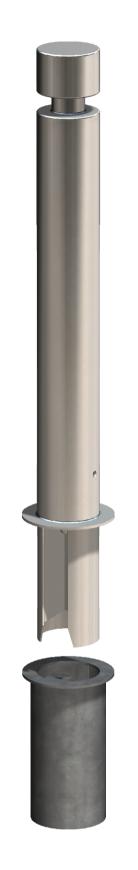

## Ø114 Steel Round Bollard Viaduct Stainless | Removable

Mounting

Colours / finishes shown are indicative only and may differ in reality.

## **FEATURES**

- supplied
- Welded and dressed head with rebated collar
- Welded flange at ground level
- Bead blasted (matt) finish
- Inground socket Hot Dip Galvanised for long life
- Suitable for architectural applications