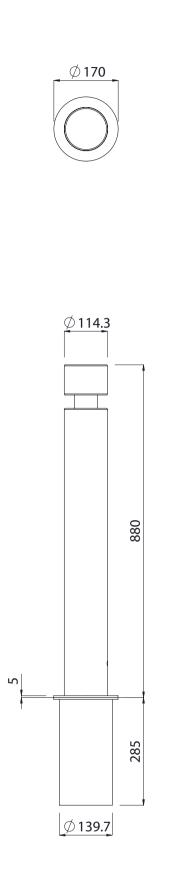

## **SPECIFICATIONS**

RVIAR-880CSBKF2 - Stainless Steel Bollard • Removable and lockable bollard - key - Hot Dip Galv Socket Material 316 Grade Stainless Steel (Removable Bollard) Height 880mm Above Ground 285mm In-Ground (1165mm Overall) Diameter Ø114.3 x 3.05mm Wall Tube **Base Plate** Ø170 x 5mm Thick Weight 12 Kg

Socket Cast into Concrete 285mm Deep