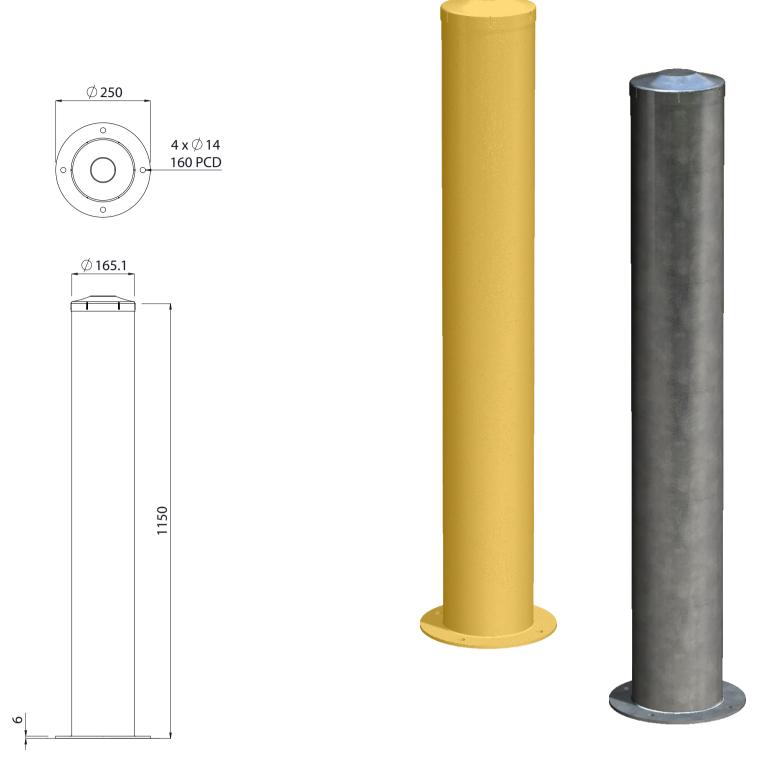

## Ø165 Steel Round Bollard Knock-on Cap | Bolt Down

Colours / finishes shown are indicative only and may differ in reality.

|          | SPECIFICATIONS                                                  | FEATURES                                                                                             |
|----------|-----------------------------------------------------------------|------------------------------------------------------------------------------------------------------|
| Code     | M165R-115PRGS - Hot Dip Galv<br>M165R-115PRPS - Galv Powdercoat | <ul> <li>Knock-on cap (can be filled with concrete<br/>post installation)</li> </ul>                 |
| Material | Mild Steel                                                      | <ul> <li>Hot Dip Galvanised for long life</li> <li>Can be Powdercoated a range of colours</li> </ul> |
| Height   | 1150mm Above Ground                                             |                                                                                                      |
| Diameter | Ø165.1 x 5mm Wall Tube                                          |                                                                                                      |

| Base Plate | Ø250 x 6mm Thick                 |
|------------|----------------------------------|
| Weight     | 25 Kg                            |
| Mounting   | Bolt Down with 4 x M12 Dynabolts |

• Bollards are not supplied with installation instructions, install fastenings or footing details. These are to be specified and determined by the installing contractor for the specific requirements of each site.