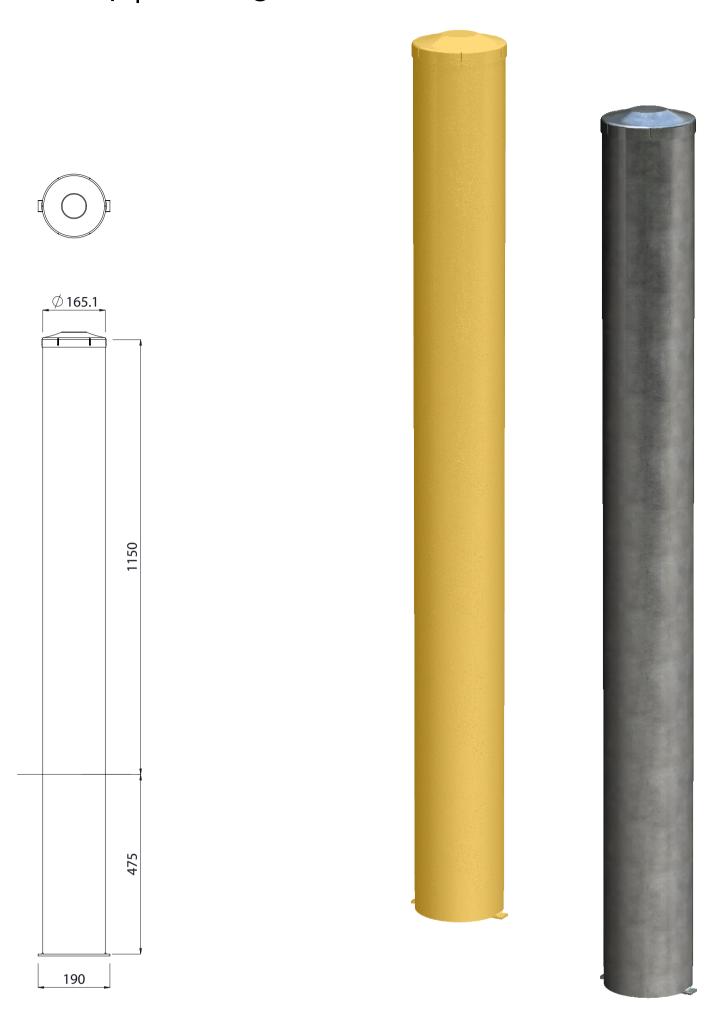

## Ø165 Steel Round Bollard Knock-on Cap | Fixed Inground

Colours / finishes shown are indicative only and may differ in reality.

## **SPECIFICATIONS**

Code

M165R-115PRGP - Hot Dip Galv
M165R-115PRPP - Galv Powdercoat

Material

Mild Steel

Height

1150mm Above Ground

475mm In-Ground (1625mm Overall)

Diameter

Ø165.1 x 5mm Wall Tube

Weight

33 Kg

Mounting

Cast into Concrete 475mm Deep