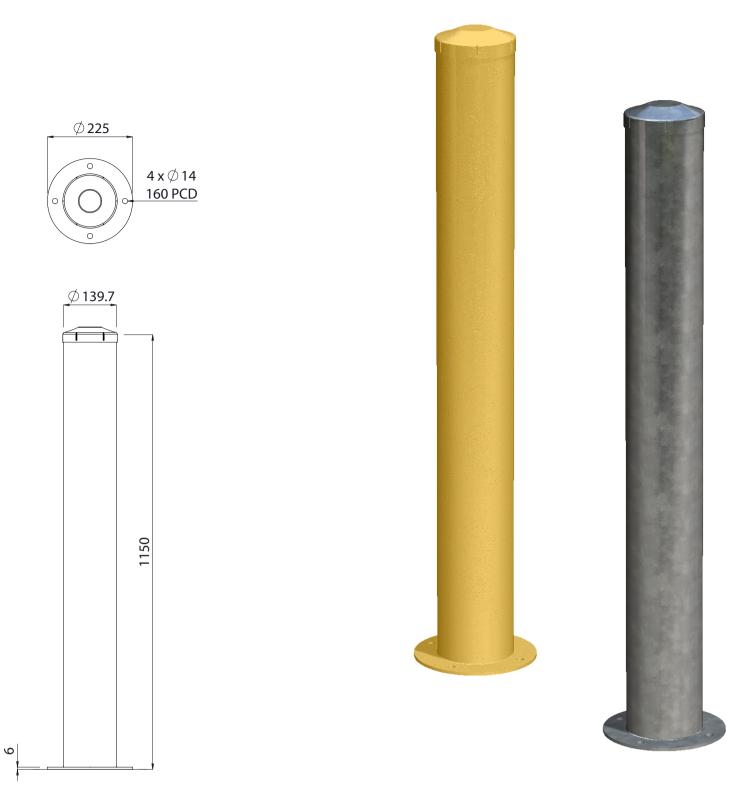

## Code M140R-115PRGS - Hot Dip Galv M140R-115PRPS - Galv Powdercoat Material Mild Steel Height 1150mm Above Ground Diameter Ø139.7 x 5mm Wall Tube Base Plate Ø225 x 6mm Thick Weight 20 Kg Mounting Bolt Down with 4 x M12 Dynabolts