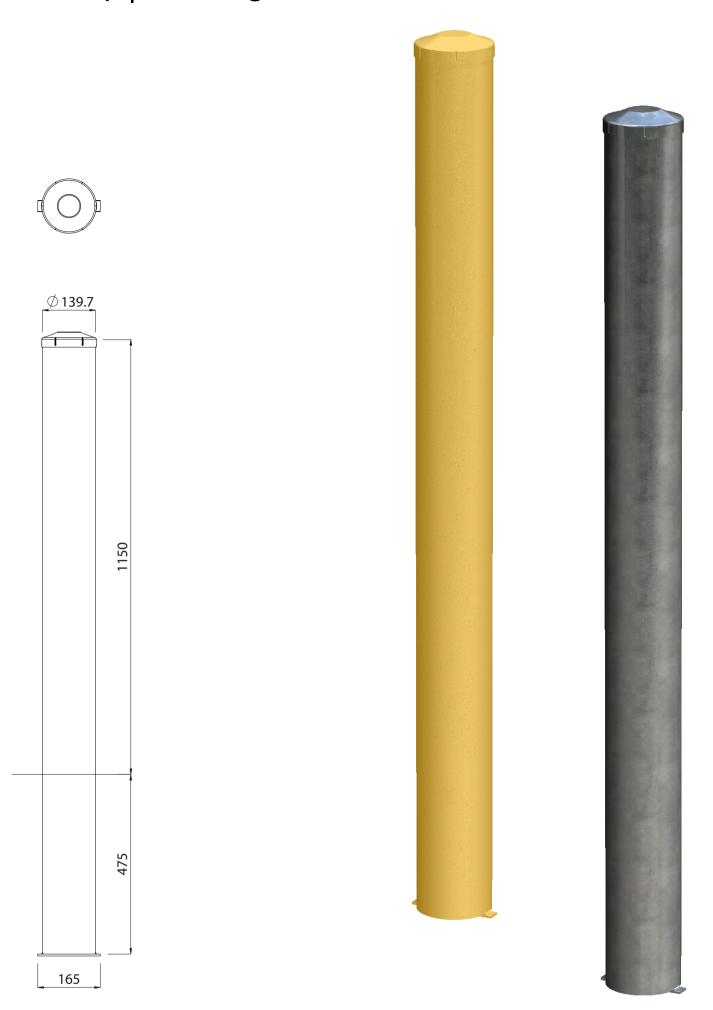

## Ø140 Steel Round Bollard Knock-on Cap | Fixed Inground

Colours / finishes shown are indicative only and may differ in reality.

## SPECIFICATIONS

Code

M140R-115PRGP - Hot Dip Galv
M140R-115PRPP - Galv Powdercoat

Material

Mild Steel

Height

1150mm Above Ground
475mm In-Ground (1625mm Overall)

Diameter

Ø139.7 x 5mm Wall Tube

Weight

27 Kg

Mounting

Cast into Concrete 475mm Deep