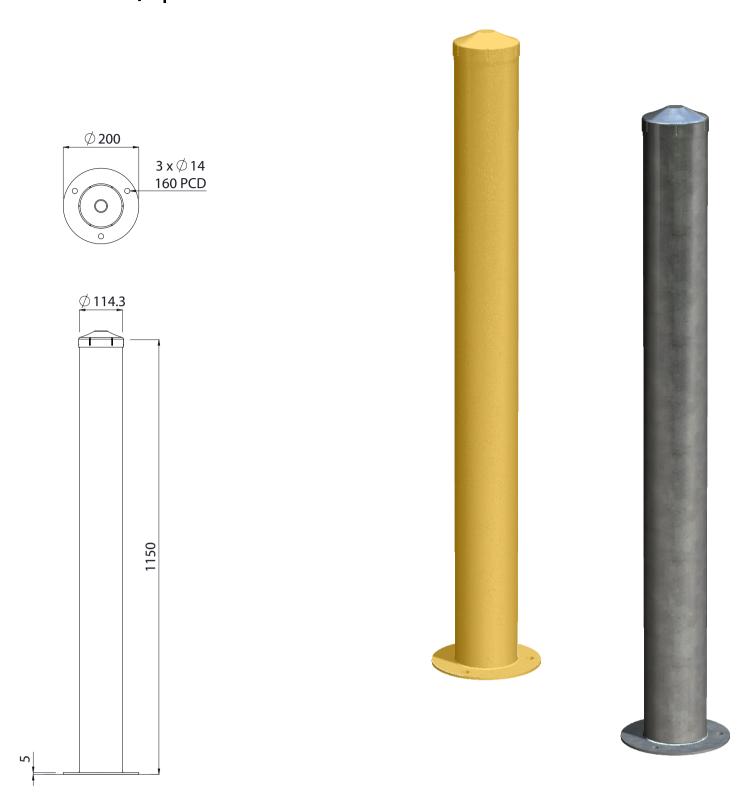

## Ø114 Steel Round Bollard Knock-on Cap | Bolt Down

Colours / finishes shown are indicative only and may differ in reality.

**FEATURES** 

| M114R-115PRGS - Hot Dip Galv<br>M114R-115PRPS - Galv Powdercoat<br>Mild Steel | <ul> <li>Knock-on cap (can be filled with concrete post installation)</li> <li>Hot Dip Galvanised for long life</li> <li>Can be Powdercoated a range of colours</li> </ul> |
|-------------------------------------------------------------------------------|----------------------------------------------------------------------------------------------------------------------------------------------------------------------------|
| 1150mm Above Ground                                                           |                                                                                                                                                                            |
| Ø1142 v 4 Emm Wall Tuba                                                       |                                                                                                                                                                            |

**SPECIFICATIONS** 

Ø200 x 5mm Thick

Bolt Down with 3 x M12 Dynabolts

15 Kg

Code

Material

Height

**Base Plate** 

Mounting

Weight

• Bollards are not supplied with installation instructions, install fastenings or footing details. These are to be specified and determined by the installing contractor for the specific requirements of each site.