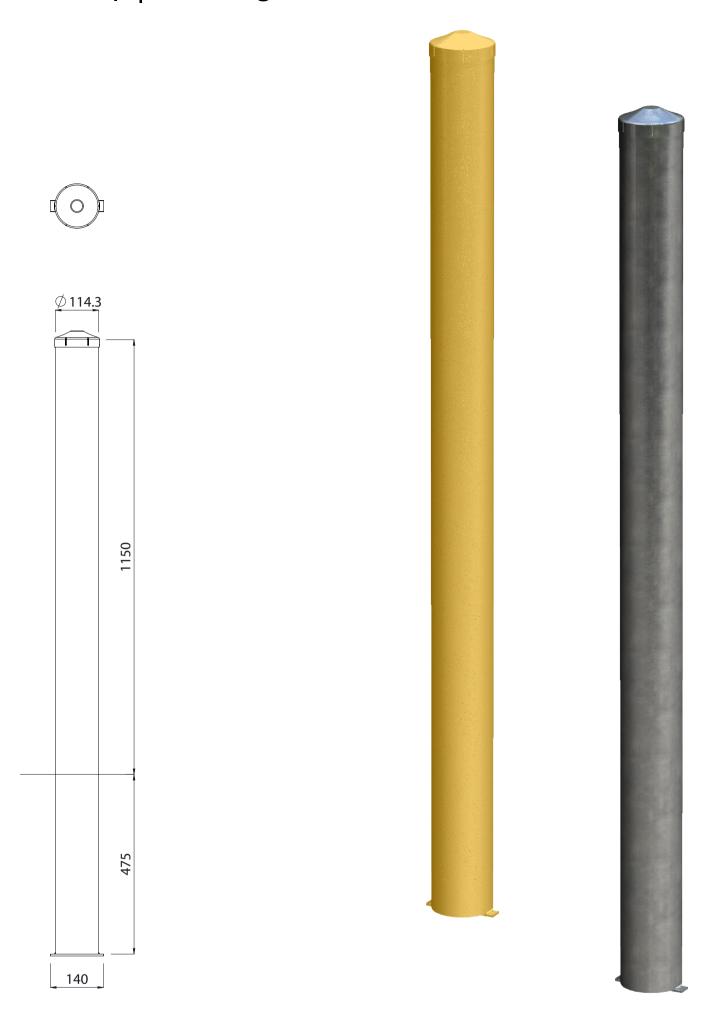

## Ø114 Steel Round Bollard Knock-on Cap | Fixed Inground

Colours / finishes shown are indicative only and may differ in reality.

## **SPECIFICATIONS**

Code

M114R-115PRGP - Hot Dip Galv
M114R-115PRPP - Galv Powdercoat

Material

Mild Steel

Height

1150mm Above Ground
475mm In-Ground (1625mm Overall)

Diameter

Ø114.3 x 4.5mm Wall Tube

Weight

20 Kg

Mounting

Cast into Concrete 475mm Deep