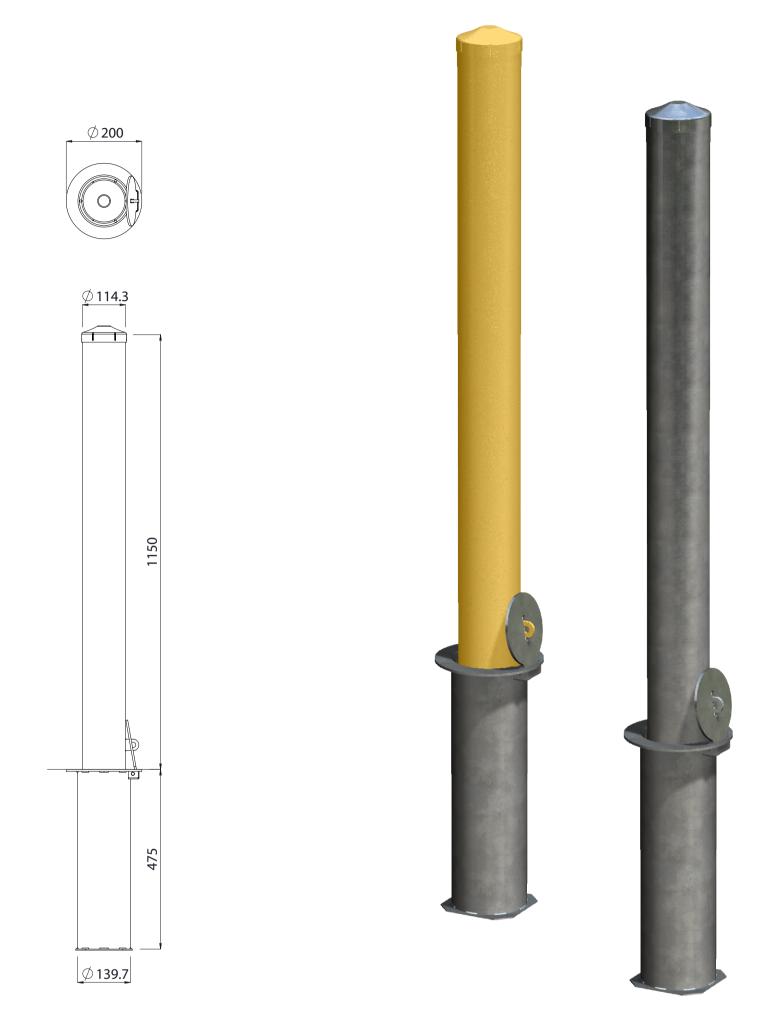

## Ø114 Steel Round Bollard Knock-on Cap | Removable Padlock

Colours / finishes shown are indicative only and may differ in reality.

SPECIFICATIONS

**FFATURES** 

|          | SPECIFICATIONS                                                                                   | FEATURES                                                                                                              |
|----------|--------------------------------------------------------------------------------------------------|-----------------------------------------------------------------------------------------------------------------------|
| Code     | M114R-115PRGR - Hot Dip Galv<br>M114R-115PRPR - Galv Powdercoat Bollard<br>- Hot Dip Galv Socket | <ul> <li>Removable and Padlockable bollard</li> <li>Knock-on cap</li> <li>Hot Dip Galvanised for long life</li> </ul> |
| Material | Mild Steel                                                                                       | <ul> <li>Can be Powdercoated a range of colours</li> <li>Wheel friendly flush closing inground</li> </ul>             |
| Height   | 1150mm Above Ground                                                                              | socket cover when bollard is removed                                                                                  |
|          | 475mm into Socket (1625mm Overall)                                                               |                                                                                                                       |
| Diameter | Ø114.3 x 4.5mm Wall Tube                                                                         |                                                                                                                       |
| Weight   | 20 Kg (Removable Bollard)                                                                        |                                                                                                                       |
| Mounting | Socket Cast into Concrete 475mm Deep<br>Bollard Lug Padlocked to Socket Cover                    |                                                                                                                       |