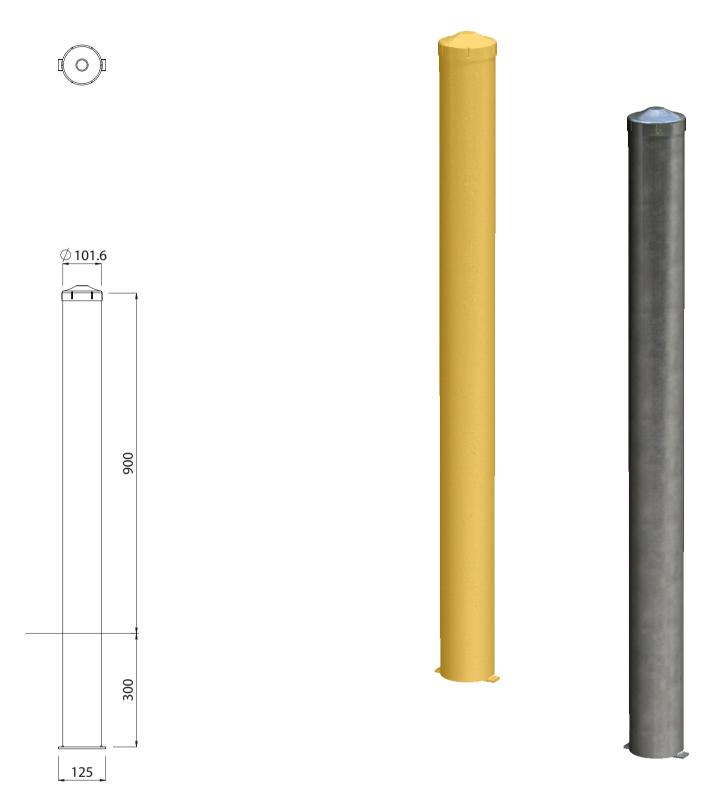

## Ø101 Steel Round Bollard Knock-on Cap | Fixed Inground

Colours / finishes shown are indicative only and may differ in reality.

|          | SPECIFICATIONS                                                  | FEATURES                                                                                                                                                                                                                |
|----------|-----------------------------------------------------------------|-------------------------------------------------------------------------------------------------------------------------------------------------------------------------------------------------------------------------|
| Code     | M101R-900PRGP - Hot Dip Galv<br>M101R-900PRPP - Galv Powdercoat | <ul> <li>Knock-on cap (can be filled with concrete post installation)</li> <li>Hot Dip Galvanised for long life</li> <li>Can be Powdercoated a range of colours</li> <li>Welded bar for fixing into concrete</li> </ul> |
| Material | Mild Steel                                                      |                                                                                                                                                                                                                         |
| Height   | 900mm Above Ground                                              |                                                                                                                                                                                                                         |
|          | 300mm In-Ground (1200mm Overall)                                |                                                                                                                                                                                                                         |
| Diameter | Ø101.6 x 3.2mm Wall Tube                                        |                                                                                                                                                                                                                         |
| Weight   | 10 Kg                                                           |                                                                                                                                                                                                                         |
| Mounting | Cast into Concrete 300mm Deep                                   |                                                                                                                                                                                                                         |