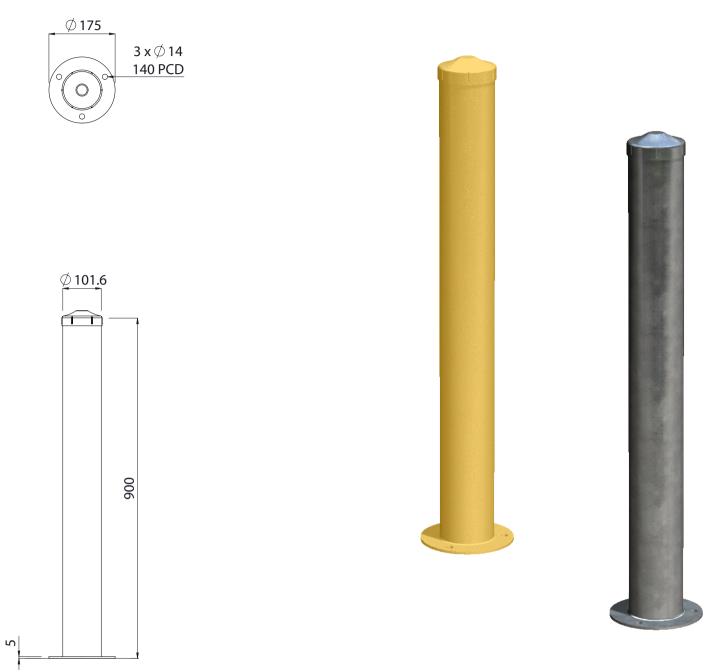

## Ø101 Steel Round Bollard Knock-on Cap | Bolt Down

Colours / finishes shown are indicative only and may differ in reality.

| SPECIFICATION | 12 |
|---------------|----|
|---------------|----|

Code

M101R-900PRGS - Hot Dip Galv
M101R-900PRPS - Galv Powdercoat

Material

Mild Steel

Height

900mm Above Ground

Diameter

Ø101.6 x 3.2mm Wall Tube

Base Plate

Ø175 x 5mm Thick

Weight

8 Kg

Mounting

Bolt Down with 3 x M12 Dynabolts